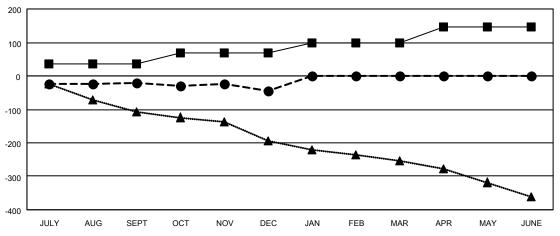

| Members               |    |                    |                         |                                              |  |  |  |  |  |
|-----------------------|----|--------------------|-------------------------|----------------------------------------------|--|--|--|--|--|
| RESULTS FOR 2021-2022 |    |                    |                         |                                              |  |  |  |  |  |
| QUARTER               | l  | GROWTH NET<br>GOAL | MEMBER GROWTH<br>ACTUAL | DROPPED MEMBERS ACTUAL (including transfers) |  |  |  |  |  |
| JULY/AUG/SE           | ₽T | 35                 | 78                      | 83                                           |  |  |  |  |  |
| OCT/NOV/DEC           |    | 35                 | 78                      | 99                                           |  |  |  |  |  |
| JAN/FEB/MAR           |    | 28                 | 0                       | 0                                            |  |  |  |  |  |
| APR/MAY/JUNE          |    | 48                 | 0                       | 0                                            |  |  |  |  |  |

## GOALS AND ACTUAL MEMBERS CUMULATIVE

| <ul> <li>MEMBER GROWTH</li> </ul> | HNET GOAL |
|-----------------------------------|-----------|
|-----------------------------------|-----------|

- MEMBER GROWTH ACTUAL

- LAST YEAR MEMBERSHIP ACTUAL

| DROPPED CLUBS: 3 |     | 53 CLUBS OF 143 ADDED 1 OR<br>MORE NEW MEMBERS | GENDER DISTRIBUTION               |                |
|------------------|-----|------------------------------------------------|-----------------------------------|----------------|
|                  |     |                                                | MALE                              | 2,128 (66.79%) |
|                  |     |                                                | FEMALE                            | 1,058 (33.21%) |
| DROPPED MEMBERS  |     |                                                | NON BINARY                        | 0 (0.00%)      |
| DECEASED         | 20  |                                                | PREFER NOT TO ANSWER              | 0 (0.00%)      |
| CLUB CANCELLED   | 21  |                                                | TOTAL FAMILY LINUT MEMBERO        | 420            |
| OTHER            | 141 | CLICK HERE FOR CUMULATIVE                      | TOTAL FAMILY UNIT MEMBERS 420     |                |
| TOTAL            | 182 | MEMBERSHIP DATA                                | FAMILY MEMBERS PAYING HAL<br>DUES | F 212          |