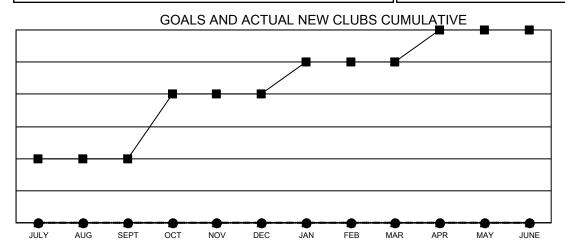

## LOCATION: OKLAHOMA

Results as of: 12/31/2021

| Clubs                 |               |           |               |  |  |  |  |
|-----------------------|---------------|-----------|---------------|--|--|--|--|
| RESULTS FOR 2021-2022 |               |           |               |  |  |  |  |
| QUARTER               | NEW CLUB GOAL | NEW CLUBS | DROPPED CLUBS |  |  |  |  |
| JULY/AUG/SEPT         | 2             | 0         | 1             |  |  |  |  |
| OCT/NOV/DEC           | 2             | 0         | 2             |  |  |  |  |
| JAN/FEB/MAR           | 1             | 0         | 0             |  |  |  |  |
| APR/MAY/JUNE          | 1             | 0         | 0             |  |  |  |  |

■ - CURRENT YEAR GOALS FOR NEW CLUBS

- ■ - CURRENT YEAR ACTUAL NEW CLUBS

▲ - LAST YEAR ACTUAL NEW CLUBS